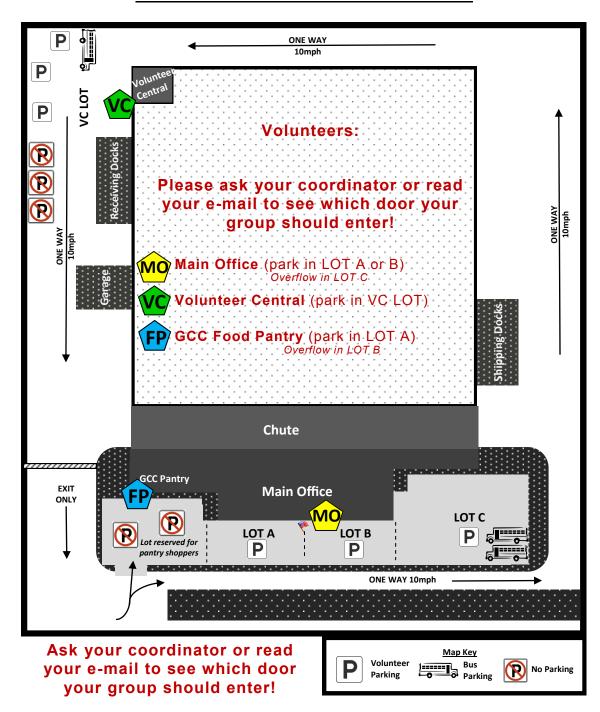

**SOUTH**:

**From I65 take 465** west to exit 8, Kentucky Ave. At bottom of the ramp, turn right. Go to next light, Hanna Ave, turn left. Cross railroad tracks, through next light, turn right past green house. Follow road to last building.

#### FROM THE EAST:

From I 70 or I74 take 465 south to exit 8, Kentucky Ave. At bottom of the ramp, turn right. Go to next light, Hanna Ave, turn left. Cross railroad tracks, through next light, turn right past green house. Follow road to last building.

#### FROM THE WEST:

**From I70 or I74** take 465 south to exit 8, Kentucky Ave. At bottom of the ramp, turn right. Go to second light, Hanna Ave, turn left. Cross railroad tracks, through next light, turn right past green house. Follow road to last building.

# WHERE TO PARK AND ENTER THE BUILDING